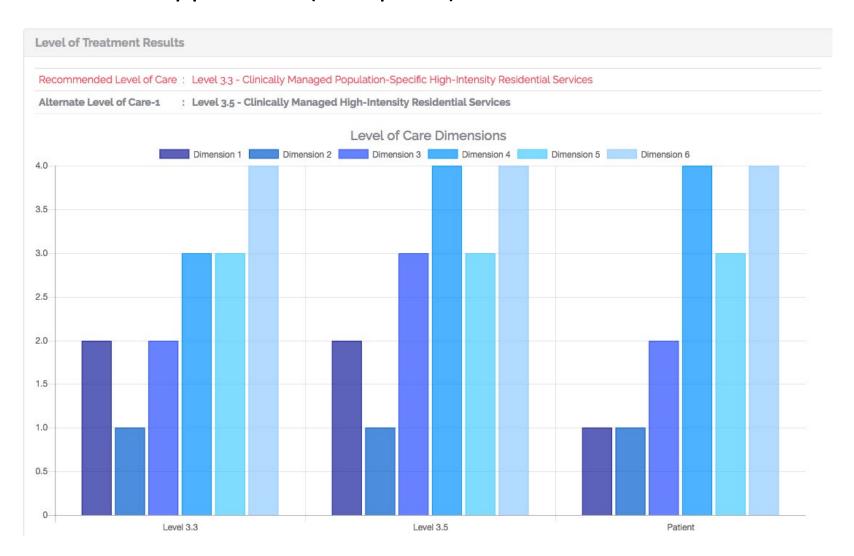

# Decision support tool results may be attached to a digital referral and supplement (or replace) follow-on assessments