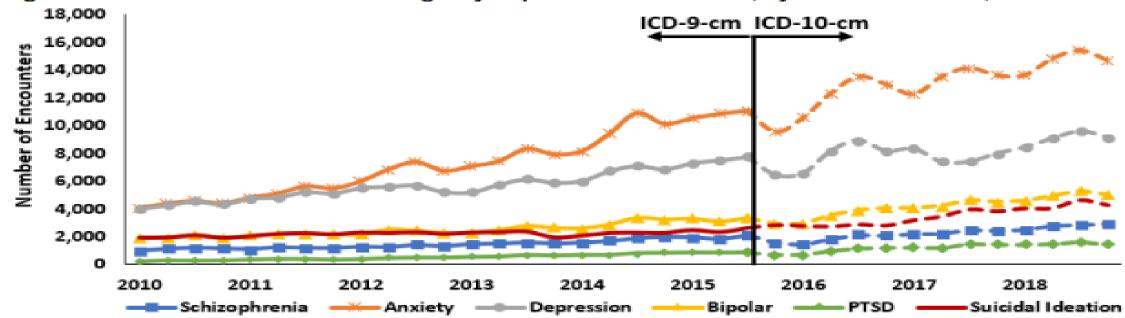

## Mental Health ED Related Encounters

Figure 13. Mental Health-Related Emergency Department Encounters, by Quarter and Year, 2010-2018.