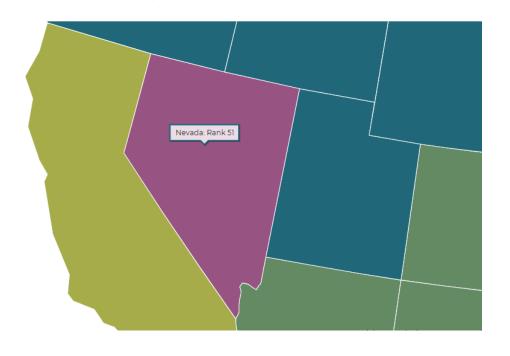

## .... At the Bottom of All the Good Lists

MENTAL HEALTH AMERICA STATE RANKINGS

NEVADA RANKED 51<sup>ST</sup> 2017 2018 2019 2020