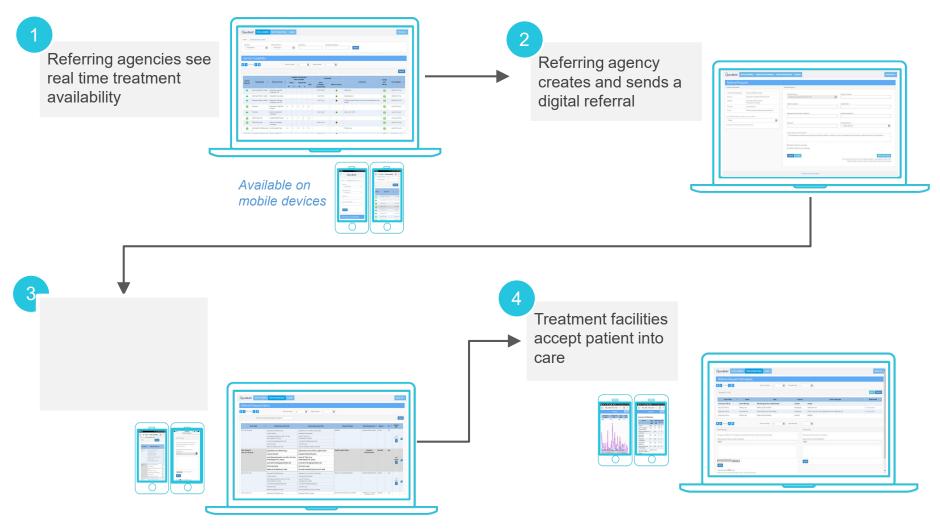

### How OpenBeds® Works: 4 Steps

Simple process to filter and find a bed or treatment slot, create/send/process a request -- in less than 2 minutes, provider is back to work